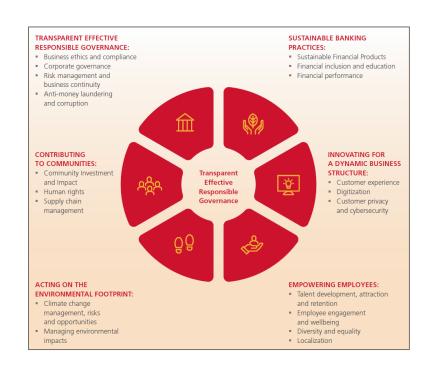

## **Bank Albilad's Sustainability Framework**

Bank Albilad is in the process of formalizing its approach to promoting sustainable development throughout the Kingdom and beyond. Below is the Bank's sustainability framework, which defines what sustainability means for the Bank and highlights the material ESG issues the Bank is committed to addressing: