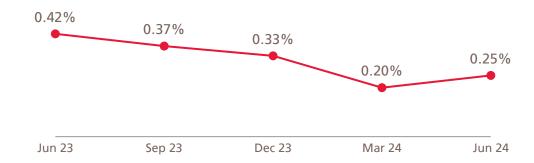

3      | 0%   |
| Impairment charge        | 133       | 204       | . (71) | -35% |
| Total Operating Expenses | 1,284     | 1,352     | (68)   | -5%  |
| Net income before zakat  | 1,465     | 1,278     | 187    | 15%  |
| Zakat charge             | 151       | 132       | 19     | 15%  |
| Net income after zakat   | 1,314     | 1,146     | 168    | 15%  |



- Net income grew by 15% Y-o-Y
- Operating income increased by 5% Y-o-Y
- Net yield income grew 4% Y-o-Y







16.92%

Jun 24

3.14%

Jun 24

16.62%

Mar 24

3.11%

Mar 24

## **Financial Performance | Return Indicators**

Strong and stable return indicators

• Steady ROAA and ROAE at 1.82%, 16.92% respectively.





## **Financial Performance | Asset quality**

#### Movement in NPL



#### NPL Ratio (%)



#### Cost of Risk (%)



#### NPL Coverage Ratio (%)





# **Financial Performance | Capitalization & Liquidity** Capital and Liquidity ratios maintained well above regulatory requirements









# Appendix



## **Bank Albilad's Sustainability Framework**

Bank Albilad is in the process of formalizing its approach to promoting sustainable development throughout the Kingdom and beyond. Below is the Bank's sustainability framework, which defines what sustainability means for the Bank and highlights the material ESG issues the Bank is committed to addressing:





Link to ESG Report





| erd.                                                       |                                                 | 6                                                               |