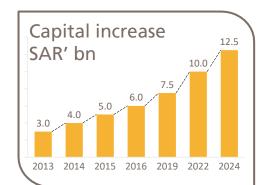

## **Financial Performance | Balance Sheet Highlights**

Steady growth in Financing, Investment and Deposits

| SAR' Mn                      | Jun 2024 | Dec 2023 | YTD% |
|------------------------------|----------|----------|------|
| Due from banks and other Fls | 6,488    | 8,170    | -21% |
| Investments                  | 22,891   | 22,080   | 4%   |
| Financing                    | 104,310  | 102,080  | 2%   |
| Total assets                 | 145,291  | 143,106  | 2%   |
| Due to banks, SAMA and Fl    | 4,321    | 4,274    | 1%   |
| Customers' deposits          | 114,530  | 112,831  | 2%   |
| Total liabilities            | 129,485  | 127,848  | 1%   |
| Total equity                 | 15,806   | 15,258   | 4%   |