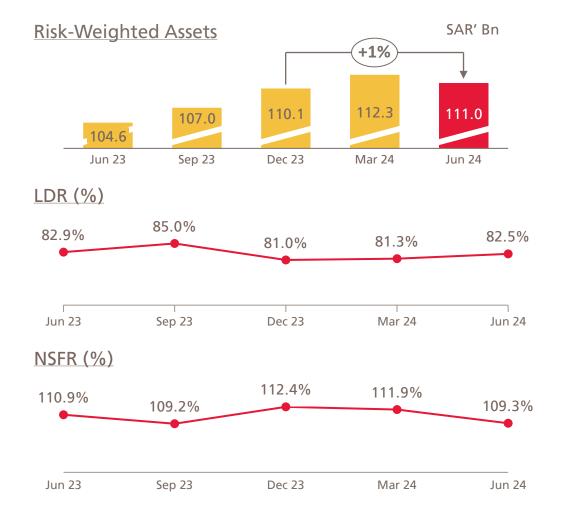

# **Financial Performance | Capitalization & Liquidity** Capital and Liquidity ratios maintained well above regulatory requirements