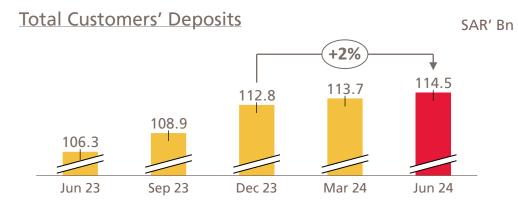

## **Financial Performance | Customers' Deposits**

Steady growth in total deposits driven by CASA

Customers' Deposits Movement

Customers' Deposits Composition

## **Financial Performance | Balance Sheet Highlights**

Steady growth in Financing, Investment and Deposits

| SAR' Mn                      | Jun 2024 | Dec 2023 | YTD% |
|------------------------------|----------|----------|------|
| Due from banks and other Fls | 6,488    | 8,170    | -21% |
| Investments                  | 22,891   | 22,080   | 4%   |
| Financing                    | 104,310  | 102,080  | 2%   |
| Total assets                 | 145,291  | 143,106  | 2%   |
| Due to banks, SAMA and Fl    | 4,321    | 4,274    | 1%   |
| Customers' deposits          | 114,530  | 112,831  | 2%   |
| Total liabilities            | 129,485  | 127,848  | 1%   |
| Total equity                 | 15,806   | 15,258   | 4%   |