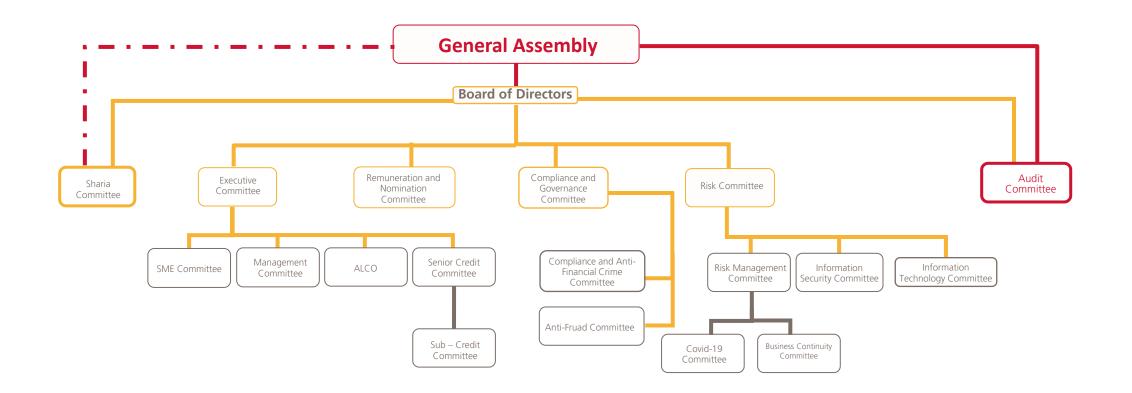

ls
- Improve customer service and sales



- Initiative and Innovation
- Care and Partnership
- Trust and Accountability



# **Bank Albilad**

## is a full-fledged Islamic banking services provider

Key Highlights



in terms of market value according to Forbes 2023 ranking occupying 16<sup>th</sup> place 5% proposed cash dividend for 2023, at SAR 0.50 per share after Zakat, **Total Dividend SAR 500 million** 



Number Of Employees +3,700



# Credit Rating by Moody's:

Long-term: **A3** Short-term: **P-2** Future overview: **Positive** 

#### Credit Rating by Fitch:

Long-term: **A-**Short-term: **F2** Future overview: **Stabl**  The Bank operates over

107 branches

across the Kingdom of Saudi Arabia



# **BOARD OF DIRECTORS**





# **Board Committee Structure and Reporting Lines**





## **EXECUTIVE MANAGEMENT**



**Mr. Abdulaziz Mohammed AlOnaizan** Chief Executive Officer



Mr. Bashaar Yahya Alqunaibit Senior EVP Business



Saleh Suliman AlHabib EVP Shared Services



Abdullah Mohammed Alarifi EVP Risk Management



Hisham Ali AlAkil EVP Finance



Samer Mohammed Farhoud EVP Treasury



Saad Ibrahim Al Drees EVP Corporate Banking



Haitham Medainy AlMedainy EVP Human Resources



Abdullah Saad AlRuwais EVP Retail Banking



Abulaziz Saleh AlGhufaili Chief Technology Officer



## **Organizational Structure**





# **BUSINESS LINES**

#### **Corporate Banking**

#### Focuses on:

- Financing corporates, institutional and public sector markets

- Financing small-and-medium enterprises
- Financial Institutions, including: Banks and non-
- banks financial institu