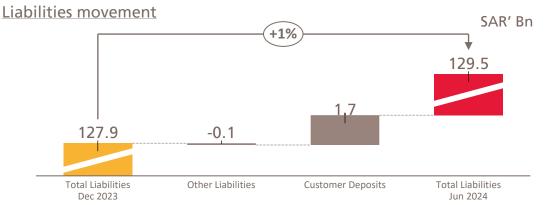

## **Financial Performance | Balance Sheet Highlights**

Steady growth in Financing, Investment and Deposits

| SAR' Mn                      | Jun 2024 | Dec 2023 | YTD% |
|------------------------------|----------|----------|------|
| Due from banks and other Fls | 6,488    | 8,170    | -21% |
| Investments                  | 22,891   | 22,080   | 4%   |
| Financing                    | 104,310  | 102,080  | 2%   |
| Total assets                 | 145,291  | 143,106  | 2%   |
| Due to banks, SAMA and Fl    | 4,321    | 4,274    | 1%   |
| Customers' deposits          | 114,530  | 112,831  | 2%   |
| Total liabilities            | 129,485  | 127,848  | 1%   |
| Total equity                 | 15,806   | 15,258   | 4%   |