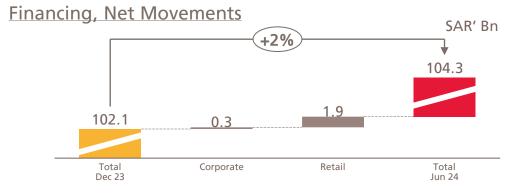

### **Financial Performance | Financing and Investments**

## **Financial Performance | Balance Sheet Highlights**

Steady growth in Financing, Investment and Deposits

| SAR' Mn                      | Jun 2024 | Dec 2023 | YTD% |
|------------------------------|----------|----------|------|
| Due from banks and other Fls | 6,488    | 8,170    | -21% |
| Investments                  | 22,891   | 22,080   | 4%   |
| Financing                    | 104,310  | 102,080  | 2%   |
| Total assets                 | 145,291  | 143,106  | 2%   |
| Due to banks, SAMA and Fl    | 4,321    | 4,274    | 1%   |
| Customers' deposits          | 114,530  | 112,831  | 2%   |
| Total liabilities            | 129,485  | 127,848  | 1%   |
| Total equity                 | 15,806   | 15,258   | 4%   |