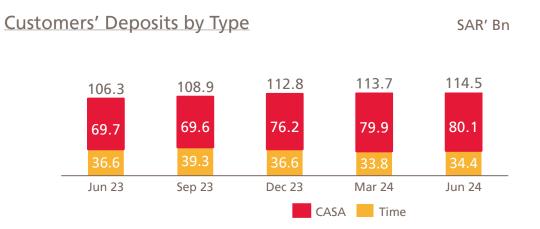

## **Financial Performance | Customers' Deposits**

Steady growth in total deposits driven by CASA

Customers' Deposits Movement

Customers' Deposits Composition