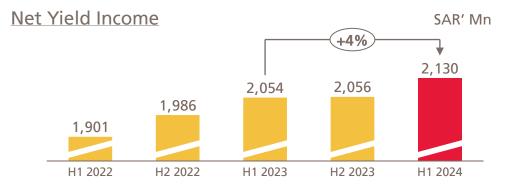

## **Financial Performance | Net Income Highlights**

Strong net income growth boosted by higher Net Yield Income

| SAR' Mn                  | June 2024 | June 2023 | Change | %    |
|--------------------------|-----------|-----------|--------|------|
| Net yield income         | 2,130     | 2,054     | . 76   | 4%   |
| Non yield income         | 619       | 576       | 43     | 7%   |
| Operating income         | 2,749     | 2,630     | 119    | 5%   |
| Operating Expenses       | 1,151     | 1,148     | 3      | 0%   |
| Impairment charge        | 133       | 204       | . (71) | -35% |
| Total Operating Expenses | 1,284     | 1,352     | (68)   | -5%  |
| Net income before zakat  | 1,465     | 1,278     | 187    | 15%  |
| Zakat charge             | 151       | 132       | 19     | 15%  |
| Net income after zakat   | 1,314     | 1,146     | 168    | 15%  |

- Net income grew by 15% Y-o-Y
- Operating income increased by 5% Y-o-Y
- Net yield income grew 4% Y-o-Y

16.92%

Jun 24

3.14%

Jun 24

16.62%

Mar 24

3.11%