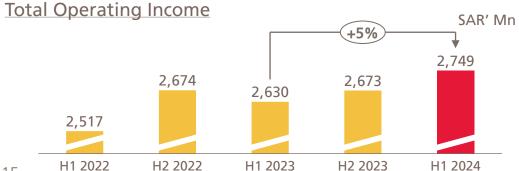

## **Financial Performance | Net Income Highlights**

Strong net income growth boosted by higher Net Yield Income

| SAR' Mn                  | June 2024 | June 2023 | Change | %    |
|--------------------------|-----------|-----------|--------|------|
| Net yield income         | 2,130     | 2,054     | . 76   | 4%   |
| Non yield income         | 619       | 576       | 43     | 7%   |
| Operating income         | 2,749     | 2,630     | 119    | 5%   |
| Operating Expenses       | 1,151     | 1,148     | 3      | 0%   |
| Impairment charge        | 133       | 204       | . (71) | -35% |
| Total Operating Expenses | 1,284     | 1,352     | (68)   | -5%  |
| Net income before zakat  | 1,465     | 1,278     | 187    | 15%  |
| Zakat charge             | 151       | 132       | 19     | 15%  |
| Net income after zakat   | 1,314     | 1,146     | 168    | 15%  |

- Net income grew by 15% Y-o-Y
- Operating income increased by 5% Y-o-Y
- Net yield income grew 4% Y-o-Y

16.92%

Jun 24

3.14%

Jun 24

16.62%

Mar 24

3.11%