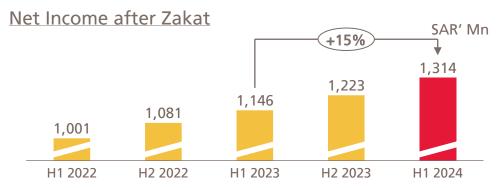

## **Financial Performance | Net Income Highlights**

Strong net income growth boosted by higher Net Yield Income

| SAR' Mn                  | June 2024 | June 2023 | Change | %    |
|--------------------------|-----------|-----------|--------|------|
| Net yield income         | 2,130     | 2,054     | . 76   | 4%   |
| Non yield income         | 619       | 576       | 43     | 7%   |
| Operating income         | 2,749     | 2,630     | 119    | 5%   |
| Operating Expenses       | 1,151     | 1,148     | 3      | 0%   |
| Impairment charge        | 133       | 204       | . (71) | -35% |
| Total Operating Expenses | 1,284     | 1,352     | (68)   | -5%  |
| Net income before zakat  | 1,465     | 1,278     | 187    | 15%  |
| Zakat charge             | 151       | 132       | 19     | 15%  |
| Net income after zakat   | 1,314     | 1,146     | 168    | 15%  |

- Net income grew by 15% Y-o-Y
- Operating income increased by 5% Y-o-Y
- Net yield income grew 4% Y-o-Y

16.92%

Jun 24

3.14%

Jun 24

16.62%

Mar 24

3.11%