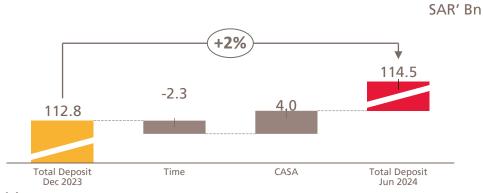

## **Financial Performance | Customers' Deposits**

Steady growth in total deposits driven by CASA

Customers' Deposits Movement

Customers' Deposits Composition

## **Financial Performance | Balance Sheet Highlights**

Steady growth in Financing, Investment and Deposits

| SAR' Mn                      | Jun 2024 | Dec 2023 | YTD% |
|------------------------------|----------|----------|------|
| Due from banks and other Fls | 6,488    | 8,170    | -21% |
| Investments                  | 22,891   | 22,080   | 4%   |
| Financing                    | 104,310  | 102,080  | 2%   |
| Total assets                 | 145,291  | 143,106  | 2%   |
| Due to banks, SAMA and Fl    | 4,321    | 4,274    | 1%   |
| Customers' deposits          | 114,530  | 112,831  | 2%   |
| Total liabilities            | 129,485  | 127,848  | 1%   |
| Total equity                 | 15,806   | 15,258   | 4%   |