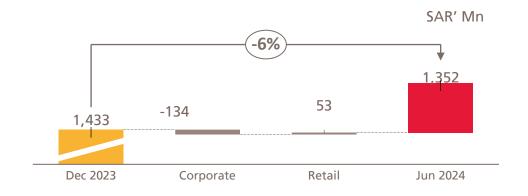

## **Financial Performance | Customers' Deposits**

Steady growth in total deposits driven by CASA

Customers' Deposits Movement

Customers' Deposits Composition