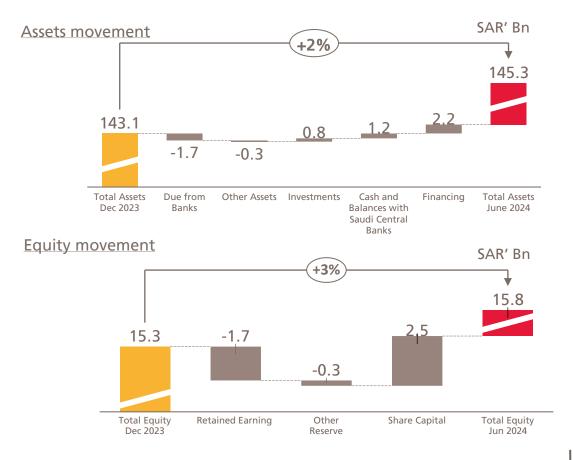

## **Financial Performance | Balance Sheet Highlights**

Steady growth in Financing, Investment and Deposits

| SAR' Mn                      | Jun 2024 | Dec 2023 | YTD% |
|------------------------------|----------|----------|------|
| Due from banks and other Fls | 6,488    | 8,170    | -21% |
| Investments                  | 22,891   | 22,080   | 4%   |
| Financing                    | 104,310  | 102,080  | 2%   |
| Total assets                 | 145,291  | 143,106  | 2%   |
| Due to banks, SAMA and Fl    | 4,321    | 4,274    | 1%   |
| Customers' deposits          | 114,530  | 112,831  | 2%   |
| Total liabilities            | 129,485  | 127,848  | 1%   |
| Total equity                 | 15,806   | 15,258   | 4%   |