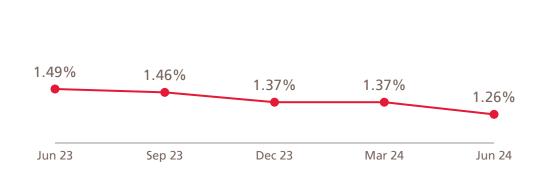

| 1,151     | 1,148     | 3      | 0%   |
| Impairment charge        | 133       | 204       | . (71) | -35% |
| Total Operating Expenses | 1,284     | 1,352     | (68)   | -5%  |
| Net income before zakat  | 1,465     | 1,278     | 187    | 15%  |
| Zakat charge             | 151       | 132       | 19     | 15%  |
| Net income after zakat   | 1,314     | 1,146     | 168    | 15%  |



- Net income grew by 15% Y-o-Y
- Operating income increased by 5% Y-o-Y
- Net yield income grew 4% Y-o-Y







16.92%

Jun 24

3.14%

Jun 24

16.62%

Mar 24

3.11%

Mar 24

## **Financial Performance | Return Indicators**

Strong and stable return indicators

• Steady ROAA and ROAE at 1.82%, 16.92% respectively.





## **Financial Performance | Asset quality**

#### Movement in NPL



#### NPL Ratio (%)



#### Cost of Risk (%)



#### NPL Coverage Ratio (%)





# **Financial Performance | Capitalization & Liquidity** Capital and Liquidity ratios maintained well above regulatory requirements









# Appendix



## **Bank Albilad's Sustainability Framework**

Bank Albilad is in the process of formalizing its approach to promoting sustainable development throughout the Kingdom and beyond. Below is the Bank's sustainability framework, which defines what sustainability means for the Bank and highlights the material ESG issues the Bank is committed to addressing:





Link to ESG Report





| erd.                                                       |                                                 | 6                                                               |