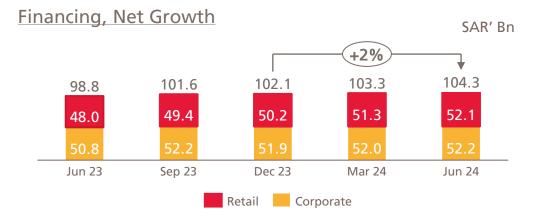

### **Financial Performance | Financing and Investments**

## **Financial Performance | Balance Sheet Highlights**

Steady growth in Financing, Investment and Deposits

| SAR' Mn                      | Jun 2024 | Dec 2023 | YTD% |
|------------------------------|----------|----------|------|
| Due from banks and other Fls | 6,488    | 8,170    | -21% |
| Investments                  | 22,891   | 22,080   | 4%   |
| Financing                    | 104,310  | 102,080  | 2%   |
| Total assets                 | 145,291  | 143,106  | 2%   |
| Due to banks, SAMA and Fl    | 4,321    | 4,274    | 1%   |
| Customers' deposits          | 114,530  | 112,831  | 2%   |
| Total liabilities            | 129,485  | 127,848  | 1%   |
| Total equity                 | 15,806   | 15,258   | 4%   |