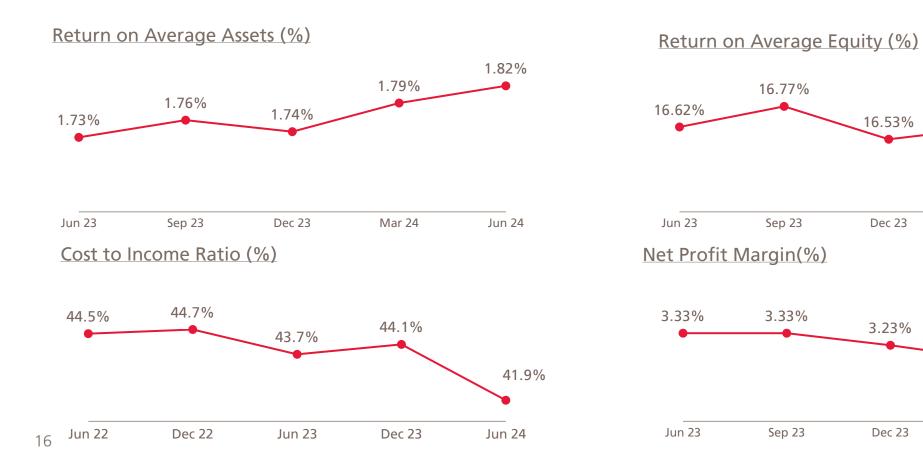

## **Financial Performance | Return Indicators**

Strong and stable return indicators

• Steady ROAA and ROAE at 1.82%, 16.92% respectively.

- Net income grew by 15% Y-o-Y
- Operating income increased by 5% Y-o-Y
- Net yield income grew 4% Y-o-Y

16.92%

Jun 24

3.14%

Jun 24

16.62%

Mar 24

3.11%