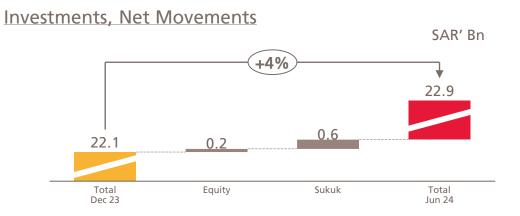

### **Financial Performance | Financing and Investments**

## **Financial Performance | Balance Sheet Highlights**

Steady growth in Financing, Investment and Deposits

| SAR' Mn                      | Jun 2024 | Dec 2023 | YTD% |
|------------------------------|----------|----------|------|
| Due from banks and other Fls | 6,488    | 8,170    | -21% |
| Investments                  | 22,891   | 22,080   | 4%   |
| Financing                    | 104,310  | 102,080  | 2%   |
| Total assets                 | 145,291  | 143,106  | 2%   |
| Due to banks, SAMA and Fl    | 4,321    | 4,274    | 1%   |
| Customers' deposits          | 114,530  | 112,831  | 2%   |
| Total liabilities            | 129,485  | 127,848  | 1%   |
| Total equity                 | 15,806   | 15,258   | 4%   |