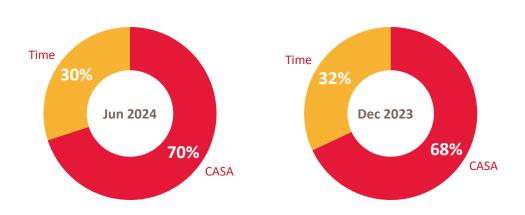

## **Financial Performance | Customers' Deposits**

Steady growth in total deposits driven by CASA

Customers' Deposits Movement

Customers' Deposits Composition