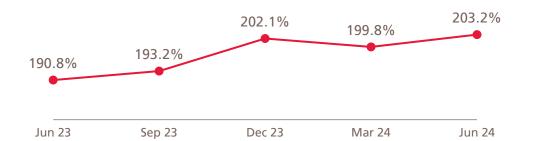

harge        | 133       | 204       | . (71) | -35% |
| Total Operating Expenses | 1,284     | 1,352     | (68)   | -5%  |
| Net income before zakat  | 1,465     | 1,278     | 187    | 15%  |
| Zakat charge             | 151       | 132       | 19     | 15%  |
| Net income after zakat   | 1,314     | 1,146     | 168    | 15%  |



- Net income grew by 15% Y-o-Y
- Operating income increased by 5% Y-o-Y
- Net yield income grew 4% Y-o-Y







16.92%

Jun 24

3.14%

Jun 24

16.62%

Mar 24

3.11%

Mar 24

## **Financial Performance | Return Indicators**

Strong and stable return indicators

• Steady ROAA and ROAE at 1.82%, 16.92% respectively.





## **Financial Performance | Asset quality**

#### Movement in NPL



#### NPL Ratio (%)



#### Cost of Risk (%)



#### NPL Coverage Ratio (%)





# **Financial Performance | Capitalization & Liquidity** Capital and Liquidity ratios maintained well above regulatory requirements









# Appendix



## **Bank Albilad's Sustainability Framework**

Bank Albilad is in the process of formalizing its approach to promoting sustainable development throughout the Kingdom and beyond. Below is the Bank's sustainability framework, which defines what sustainability means for the Bank and highlights the material ESG issues the Bank is committed to addressing:





Link to ESG Report





| erd.                                                       |                                                 | 6                                                               |