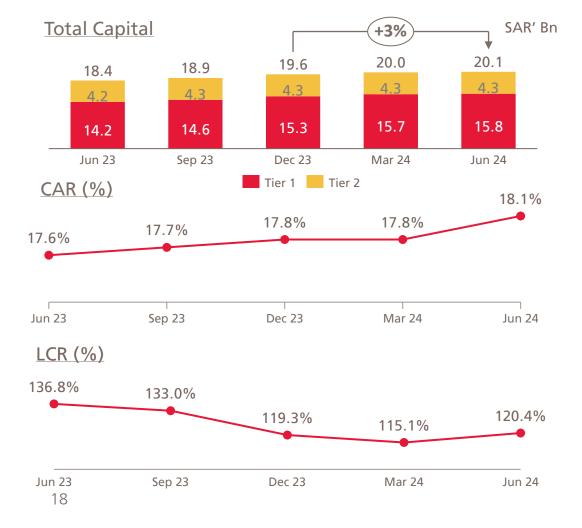

# **Financial Performance | Capitalization & Liquidity** Capital and Liquidity ratios maintained well above regulatory requirements